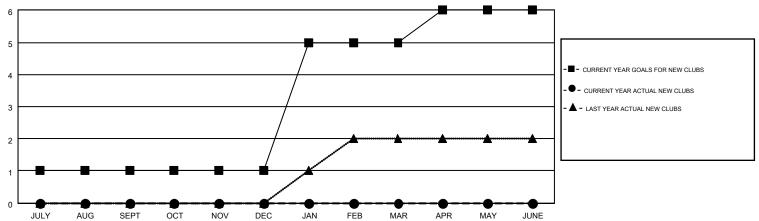

## MONTHLY MEMBERSHIP PROGRESS REPORT

Multiple District N

Results as of: 3/31/2016

**LOCATION: CANADA** 

GMT CA 2

| Clubs                 |                  |           |                  |                  |  |  |  |  |
|-----------------------|------------------|-----------|------------------|------------------|--|--|--|--|
| RESULTS FOR 2015-2016 |                  |           |                  |                  |  |  |  |  |
| QUARTER               | NEW CLUB<br>GOAL | NEW CLUBS | DROPPED<br>CLUBS | NET<br>GAIN/LOSS |  |  |  |  |
| JULY/AUG/SEPT         | 1                | 0         | 0                | 0                |  |  |  |  |
| OCT/NOV/DEC           | 0                | 0         | 1                | -1               |  |  |  |  |
| JAN/FEB/MAR           | 4                | 0         | 0                | 0                |  |  |  |  |

## GOALS AND ACTUAL NEW CLUBS CUMULATIVE