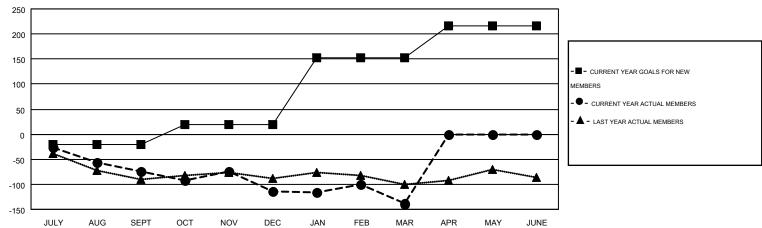

| Members               |                    |                                        |                    |                  |  |  |  |  |  |
|-----------------------|--------------------|----------------------------------------|--------------------|------------------|--|--|--|--|--|
| RESULTS FOR 2015-2016 |                    |                                        |                    |                  |  |  |  |  |  |
| QUARTER               | NEW MEMBER<br>GOAL | CHARTER AND<br>NEW<br>MEMBERS<br>ADDED | DROPPED<br>MEMBERS | NET<br>GAIN/LOSS |  |  |  |  |  |
| JULY/AUG/SEPT         | -21                | 39                                     | 114                | -75              |  |  |  |  |  |
| OCT/NOV/DEC           | 40                 | 128                                    | 167                | -39              |  |  |  |  |  |
| JAN/FEB/MAR           | 133                | 161                                    | 186                | -25              |  |  |  |  |  |
| APR/MAY/JUNE          | 64                 | 0                                      | 0                  | 0                |  |  |  |  |  |

## GOALS AND ACTUAL MEMBERS CUMULATIVE

| DROPPED CLUBS: 1 |     | 128 CLUBS OF 240 ADDED 1 OR MORE<br>NEW MEMBERS |                       | <u>DN</u><br>3,962 (70.27%)<br>1,676 (29.73%) |
|------------------|-----|-------------------------------------------------|-----------------------|-----------------------------------------------|
| DROPPED MEMBERS  |     |                                                 |                       |                                               |
| DECEASED         | 71  | CLICK HERE FOR HEALTH ASSESSMENT DATA           | FAMILY UNIT MEMBERS   | 1,065                                         |
| CLUB CANCELLED   | 11  |                                                 |                       | •                                             |
| OTHER            | 384 |                                                 | HEAD OF HOUSEHOLD     | 525                                           |
| TOTAL            | 466 |                                                 | NON-HEAD OF HOUSEHOLD | 540                                           |